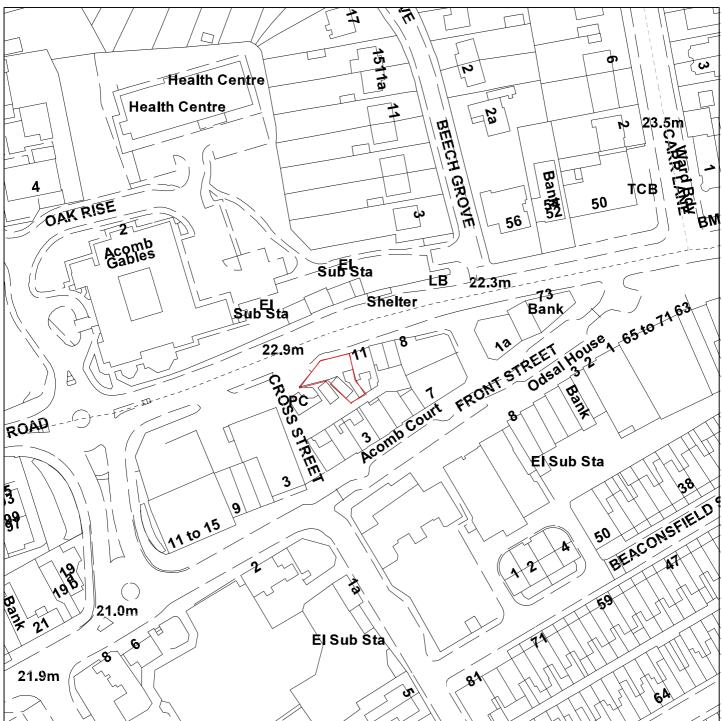

## **11 Acomb Court**

## 08/01989/FUL

Scale: 1:1250

Reproduced from the Ordnance Survey map with the permission of the Controller of Her Majesty's Stationery Office © Crown Copyright 2000.

Unauthorised reproduction infringes Crown Copyright and may lead to prosecution or civil proceedings.

| Organisation | City of York Council                 |
|--------------|--------------------------------------|
| Department   | Planning and Sustainable Development |
| Comments     | Application Site                     |
| Date         | 09 March 2009                        |
| SLA Number   | Not Set                              |